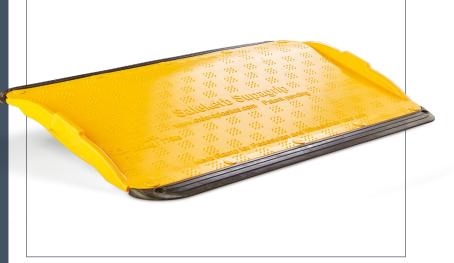

## **WHEELCHAIR RAMP**

The SupaGrip Ramp is an anti-slide wheelchair ramp and pedestrian kerb ramp, designed for temporary roadworks access.

### **Usage Benefits**

- LowPro edges sit securely on the pavement without the need for pinning
- Can be easily transported and stored
- Can be easily lifted and installed by 1 person
- Can be safely used on kerbs between 60mm and 160mm
- Create temporary and semi-permanent kerb ramps

- Spare parts available, if necessary, to maintain the life of your wheelchair ramp
- Clearly defined thoroughfares to safely direct pedestrian traffic and mobility vehicles
- To support mobility vehicles and foot traffic up to 350kg
- Fully recyclable