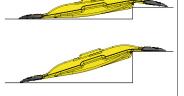

### **Usage Benefits**

- LowPro edges sit securely on the pavement without the need for pinning
- Can be easily transported and stored
- Can be easily lifted and installed by 1 person
- Can be safely used on kerbs between 60mm and 160mm
- Create temporary and semi-permanent kerb ramps

- Spare parts available, if necessary, to maintain the life of your wheelchair ramp
- Clearly defined thoroughfares to safely direct pedestrian traffic and mobility vehicles
- To support mobility vehicles and foot traffic up to 350kg
- Fully recyclable